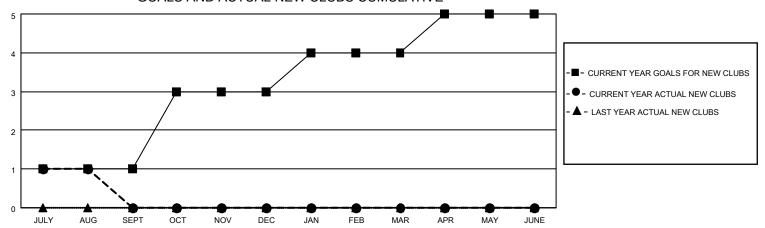

## MONTHLY MEMBERSHIP PROGRESS REPORT

LOCATION INDIA District 324 E Results as of: 8/31/2021

| Clubs                 |               |           |               | Members               |                        |                         |                                                    |
|-----------------------|---------------|-----------|---------------|-----------------------|------------------------|-------------------------|----------------------------------------------------|
| RESULTS FOR 2021-2022 |               |           |               | RESULTS FOR 2021-2022 |                        |                         |                                                    |
| QUARTER               | NEW CLUB GOAL | NEW CLUBS | DROPPED CLUBS | QUARTER MEME          | BER GROWTH NET<br>GOAL | MEMBER GROWTH<br>ACTUAL | DROPPED<br>MEMBERS ACTUAL<br>(including transfers) |
| JULY/AUG/SEPT         | 1             | 1         | 5             | JULY/AUG/SEPT         | 50                     | 306                     | 191                                                |
| OCT/NOV/DEC           | 2             | 0         | 0             | OCT/NOV/DEC           | 100                    | 0                       | 0                                                  |
| JAN/FEB/MAR           | 1             | 0         | 0             | JAN/FEB/MAR           | 100                    | 0                       | 0                                                  |
| APR/MAY/JUNE          | 1             | 0         | 0             | APR/MAY/JUNE          | 50                     | 0                       | 0                                                  |

## GOALS AND ACTUAL NEW CLUBS CUMULATIVE