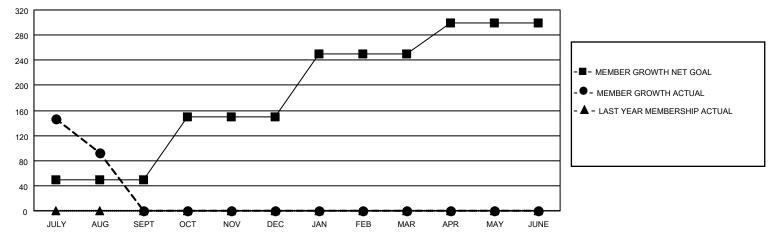

## MONTHLY MEMBERSHIP PROGRESS REPORT

LOCATION INDIA District 324 E Results as of: 8/31/2021

| Clubs                 |               |           |               | Members               |                        |                         |                                                    |
|-----------------------|---------------|-----------|---------------|-----------------------|------------------------|-------------------------|----------------------------------------------------|
| RESULTS FOR 2021-2022 |               |           |               | RESULTS FOR 2021-2022 |                        |                         |                                                    |
| QUARTER               | NEW CLUB GOAL | NEW CLUBS | DROPPED CLUBS | QUARTER MEME          | BER GROWTH NET<br>GOAL | MEMBER GROWTH<br>ACTUAL | DROPPED<br>MEMBERS ACTUAL<br>(including transfers) |
| JULY/AUG/SEPT         | 1             | 1         | 5             | JULY/AUG/SEPT         | 50                     | 306                     | 191                                                |
| OCT/NOV/DEC           | 2             | 0         | 0             | OCT/NOV/DEC           | 100                    | 0                       | 0                                                  |
| JAN/FEB/MAR           | 1             | 0         | 0             | JAN/FEB/MAR           | 100                    | 0                       | 0                                                  |
| APR/MAY/JUNE          | 1             | 0         | 0             | APR/MAY/JUNE          | 50                     | 0                       | 0                                                  |

## GOALS AND ACTUAL MEMBERS CUMULATIVE

| DROPPED CLUBS: 5 |     | 101 CLUBS OF 171 ADDED 1 OR<br>MORE NEW MEMBERS | GENDER DISTRIBUTION                   |                |  |
|------------------|-----|-------------------------------------------------|---------------------------------------|----------------|--|
|                  |     | WORE NEW WEINDERS                               | MALE                                  | 5,988 (77.69%) |  |
|                  |     |                                                 | FEMALE                                | 1,720 (22.31%) |  |
| DROPPED MEMBERS  |     |                                                 | NON BINARY                            | 0 (0.00%)      |  |
|                  |     |                                                 | PREFER NOT TO ANSWER                  | 0 (0.00%)      |  |
| DECEASED         | 11  |                                                 |                                       |                |  |
| CLUB CANCELLED   | 125 | CLICK HERE FOR CUMULATIVE                       | TOTAL FAMILY UNIT MEMBERS             | 3,898          |  |
| OTHER            | 55  | MEMBERSHIP DATA                                 |                                       |                |  |
| TOTAL            | 191 |                                                 | FAMILY MEMBERS PAYING HALF DUES 2,503 |                |  |
|                  |     |                                                 |                                       |                |  |